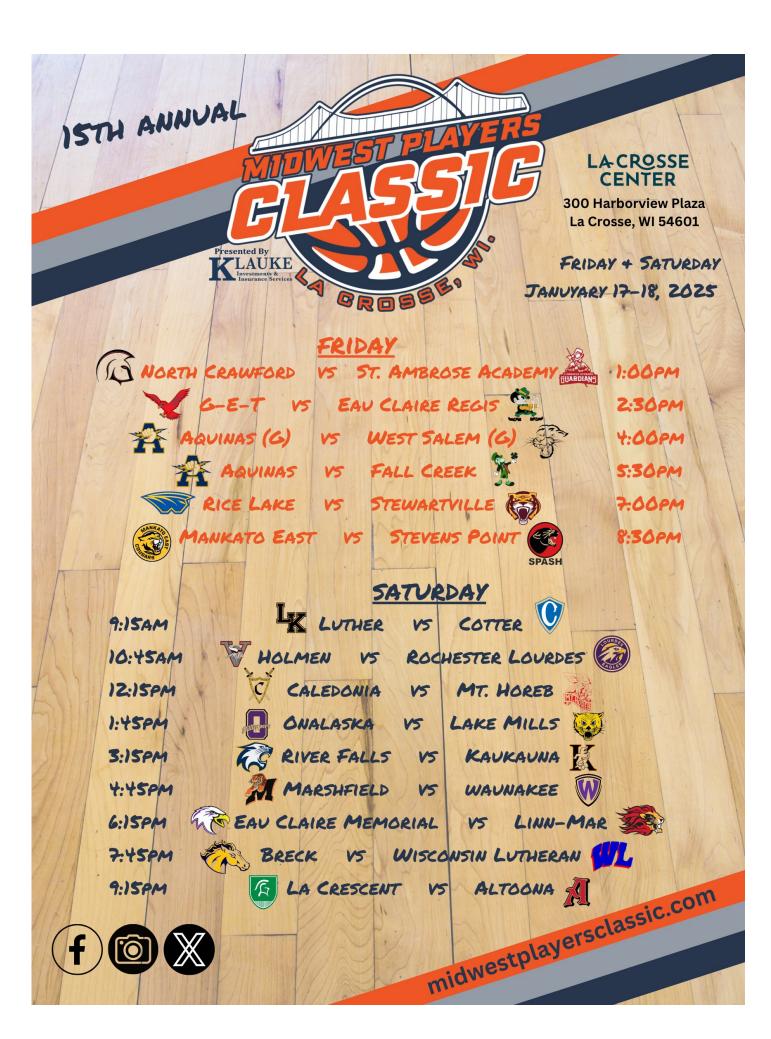

# Saturd **Crosse Center**

The 15th Annual Midwest Players Classic is a high school basketball showcase bringing 30 of the top programs from across the states of Wisconsin, Minnesota, & Iowa to compete at the La Crosse Center. The event pairs great local teams like Onalaska, Aguinas, Caledonia, Holmen, Luther and La Crescent against top teams from across the region. The event will feature athletes who are committed to high level DI, DII, & DIII college programs in a fifteen game slate that will bring flocks of fans from across the three state region to downtown.